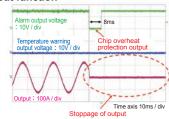

## 4. Enhanced functionality

In addition to the conventional chip overheat protection function, the X Series also comes with a temperature warning output function. This makes it possible to notify equipment of temperature abnormalities before shutdown occurs due to chip overheating. By monitoring the equipment's temperature warning signal, countermeasures can be taken against sudden equipment shutdown.

#### Warning output function

During temperature warning operation(T<sub>vj</sub> =150°C or higher)

During chip overheat protection operation( $T_{Vj}$  =175°C or higher)

| Package |                                                                                                                                                                                                                                                                                                                                                                                                                                                                                                                                                                                                                                                                                                                                                                                                                                                                                                                                                                                                                                                                                                                                                                                                                                                                                                                                                                                                                                                                                                                                                                                                                                                                                                                                                                                                                                                                                                                                                                                                                                                                                                                                | Size<br>(mm)  | 10A   | 20A<br>25A | 30A<br>35A | 50A   | 75A        | 100A | 150A       | 200A<br>225A | 250A<br>300A | 400A<br>450A |
|---------|--------------------------------------------------------------------------------------------------------------------------------------------------------------------------------------------------------------------------------------------------------------------------------------------------------------------------------------------------------------------------------------------------------------------------------------------------------------------------------------------------------------------------------------------------------------------------------------------------------------------------------------------------------------------------------------------------------------------------------------------------------------------------------------------------------------------------------------------------------------------------------------------------------------------------------------------------------------------------------------------------------------------------------------------------------------------------------------------------------------------------------------------------------------------------------------------------------------------------------------------------------------------------------------------------------------------------------------------------------------------------------------------------------------------------------------------------------------------------------------------------------------------------------------------------------------------------------------------------------------------------------------------------------------------------------------------------------------------------------------------------------------------------------------------------------------------------------------------------------------------------------------------------------------------------------------------------------------------------------------------------------------------------------------------------------------------------------------------------------------------------------|---------------|-------|------------|------------|-------|------------|------|------------|--------------|--------------|--------------|
| P639    |                                                                                                                                                                                                                                                                                                                                                                                                                                                                                                                                                                                                                                                                                                                                                                                                                                                                                                                                                                                                                                                                                                                                                                                                                                                                                                                                                                                                                                                                                                                                                                                                                                                                                                                                                                                                                                                                                                                                                                                                                                                                                                                                | 36.0 x 70.0   | 1200V | 65         | 0V         |       |            |      |            |              |              |              |
| P629    |                                                                                                                                                                                                                                                                                                                                                                                                                                                                                                                                                                                                                                                                                                                                                                                                                                                                                                                                                                                                                                                                                                                                                                                                                                                                                                                                                                                                                                                                                                                                                                                                                                                                                                                                                                                                                                                                                                                                                                                                                                                                                                                                | 49.5 x 70.0   |       | 12         | 00V        | 65    | 0 <b>V</b> |      |            |              |              |              |
| P626    |                                                                                                                                                                                                                                                                                                                                                                                                                                                                                                                                                                                                                                                                                                                                                                                                                                                                                                                                                                                                                                                                                                                                                                                                                                                                                                                                                                                                                                                                                                                                                                                                                                                                                                                                                                                                                                                                                                                                                                                                                                                                                                                                | 50.2 x 87.0   |       |            | 1200V      |       | 650V       |      |            |              |              |              |
| P644    |                                                                                                                                                                                                                                                                                                                                                                                                                                                                                                                                                                                                                                                                                                                                                                                                                                                                                                                                                                                                                                                                                                                                                                                                                                                                                                                                                                                                                                                                                                                                                                                                                                                                                                                                                                                                                                                                                                                                                                                                                                                                                                                                | 50.2 x 87.0   |       | 12         | 00V        | 65    | 0V         |      |            |              |              |              |
| P636    |                                                                                                                                                                                                                                                                                                                                                                                                                                                                                                                                                                                                                                                                                                                                                                                                                                                                                                                                                                                                                                                                                                                                                                                                                                                                                                                                                                                                                                                                                                                                                                                                                                                                                                                                                                                                                                                                                                                                                                                                                                                                                                                                | 55.0 x 90.0   |       |            |            | 1200V |            | 650V |            |              |              |              |
| P638    | Process of the same                                                                                                                                                                                                                                                                                                                                                                                                                                                                                                                                                                                                                                                                                                                                                                                                                                                                                                                                                                                                                                                                                                                                                                                                                                                                                                                                                                                                                                                                                                                                                                                                                                                                                                                                                                                                                                                                                                                                                                                                                                                                                                            | 55.0 x 90.0   |       |            |            | 120   | 0V         | 65   | 0 <b>V</b> |              |              |              |
| P630    | La contraction of the contractio | 84.0 x 128.5  |       |            |            |       | 120        |      |            | 60V          |              |              |
| P631    |                                                                                                                                                                                                                                                                                                                                                                                                                                                                                                                                                                                                                                                                                                                                                                                                                                                                                                                                                                                                                                                                                                                                                                                                                                                                                                                                                                                                                                                                                                                                                                                                                                                                                                                                                                                                                                                                                                                                                                                                                                                                                                                                | 110.0 x 142.0 |       |            |            |       |            |      |            | 00V          | 650V         |              |