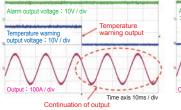

## 4. Enhanced functionality

In addition to the conventional chip overheat protection function, the X Series also comes with a temperature warning output function. This makes it possible to notify equipment of temperature abnormalities before shutdown occurs due to chip overheating. By monitoring the equipment's temperature warning signal, countermeasures can be taken against sudden equipment shutdown.

#### Warning output function

During temperature warning operation(T<sub>vj</sub> =150°C or higher)

During chip overheat protection operation( $T_{Vj}$  =175°C or higher)

| Package |                                                                                                                                                                                                                                                                                                                                                                                                                                                                                                                                                                                                                                                                                                                                                                                                                                                                                                                                                                                                                                                                                                                                                                                                                                                                                                                                                                                                                                                                                                                                                                                                                                                                                                                                                                                                                                                                                                                                                                                                                                                                                                                                | Size<br>(mm)  | 10A   | 20A<br>25A | 30A<br>35A | 50A   | 75A        | 100A | 150A       | 200A<br>225A | 250A<br>300A | 400A<br>450A |
|---------|--------------------------------------------------------------------------------------------------------------------------------------------------------------------------------------------------------------------------------------------------------------------------------------------------------------------------------------------------------------------------------------------------------------------------------------------------------------------------------------------------------------------------------------------------------------------------------------------------------------------------------------------------------------------------------------------------------------------------------------------------------------------------------------------------------------------------------------------------------------------------------------------------------------------------------------------------------------------------------------------------------------------------------------------------------------------------------------------------------------------------------------------------------------------------------------------------------------------------------------------------------------------------------------------------------------------------------------------------------------------------------------------------------------------------------------------------------------------------------------------------------------------------------------------------------------------------------------------------------------------------------------------------------------------------------------------------------------------------------------------------------------------------------------------------------------------------------------------------------------------------------------------------------------------------------------------------------------------------------------------------------------------------------------------------------------------------------------------------------------------------------|---------------|-------|------------|------------|-------|------------|------|------------|--------------|--------------|--------------|
| P639    |                                                                                                                                                                                                                                                                                                                                                                                                                                                                                                                                                                                                                                                                                                                                                                                                                                                                                                                                                                                                                                                                                                                                                                                                                                                                                                                                                                                                                                                                                                                                                                                                                                                                                                                                                                                                                                                                                                                                                                                                                                                                                                                                | 36.0 x 70.0   | 1200V | 65         | 0V         |       |            |      |            |              |              |              |
| P629    |                                                                                                                                                                                                                                                                                                                                                                                                                                                                                                                                                                                                                                                                                                                                                                                                                                                                                                                                                                                                                                                                                                                                                                                                                                                                                                                                                                                                                                                                                                                                                                                                                                                                                                                                                                                                                                                                                                                                                                                                                                                                                                                                | 49.5 x 70.0   |       | 12         | 00V        | 65    | 0 <b>V</b> |      |            |              |              |              |
| P626    |                                                                                                                                                                                                                                                                                                                                                                                                                                                                                                                                                                                                                                                                                                                                                                                                                                                                                                                                                                                                                                                                                                                                                                                                                                                                                                                                                                                                                                                                                                                                                                                                                                                                                                                                                                                                                                                                                                                                                                                                                                                                                                                                | 50.2 x 87.0   |       |            | 1200V      |       | 650V       |      |            |              |              |              |
| P644    |                                                                                                                                                                                                                                                                                                                                                                                                                                                                                                                                                                                                                                                                                                                                                                                                                                                                                                                                                                                                                                                                                                                                                                                                                                                                                                                                                                                                                                                                                                                                                                                                                                                                                                                                                                                                                                                                                                                                                                                                                                                                                                                                | 50.2 x 87.0   |       | 12         | 00V        | 65    | 0V         |      |            |              |              |              |
| P636    |                                                                                                                                                                                                                                                                                                                                                                                                                                                                                                                                                                                                                                                                                                                                                                                                                                                                                                                                                                                                                                                                                                                                                                                                                                                                                                                                                                                                                                                                                                                                                                                                                                                                                                                                                                                                                                                                                                                                                                                                                                                                                                                                | 55.0 x 90.0   |       |            |            | 1200V |            | 650V |            |              |              |              |
| P638    | Process of the same                                                                                                                                                                                                                                                                                                                                                                                                                                                                                                                                                                                                                                                                                                                                                                                                                                                                                                                                                                                                                                                                                                                                                                                                                                                                                                                                                                                                                                                                                                                                                                                                                                                                                                                                                                                                                                                                                                                                                                                                                                                                                                            | 55.0 x 90.0   |       |            |            | 120   | 0V         | 65   | 0 <b>V</b> |              |              |              |
| P630    | La contraction of the contractio | 84.0 x 128.5  |       |            |            |       | 120        |      |            | 60V          |              |              |
| P631    |                                                                                                                                                                                                                                                                                                                                                                                                                                                                                                                                                                                                                                                                                                                                                                                                                                                                                                                                                                                                                                                                                                                                                                                                                                                                                                                                                                                                                                                                                                                                                                                                                                                                                                                                                                                                                                                                                                                                                                                                                                                                                                                                | 110.0 x 142.0 |       |            |            |       |            |      |            | 00V          | 650V         |              |