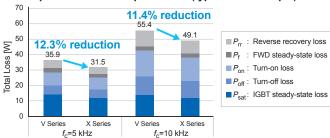

### 1. Low loss

Our 7th-generation IGBT technology (miniaturized surface structure and optimized vertical structure) and gate control circuit technology (turn-on drive control function) have reduced generated loss by about 11% compared to conventional V Series IPMs. (1200 V, 75 A rating and  $f_{\rm C}$  = 10 kHz comparison)

#### Comparison of inverter power loss (typical use example)