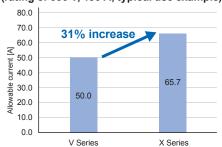

## 3. High-temperature operation

Compared to the V Series, the IGBT continuous-operation chip junction temperature T<sub>Viop</sub> has been increased from 125° C to 150°C. Furthermore, the reduction in loss enables an increase in output current by about 31% compared to V Series IPMs.

#### Inverter at continuous operation (rating of 650 V, 150 A, typical use example)