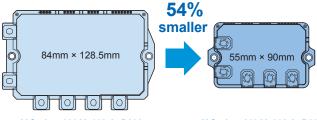

# 2. Miniaturization

We have added three new packages, P639, P644, and P638, to our lineup, expanding the lineup to eight packages of varying current ratings. The footprint of the P638 is 54% smaller than the P630, a conventional package with the same current capacity.

#### Package comparison

V Series 600 V, 150 A: P630

X Series 650 V, 150 A: P638