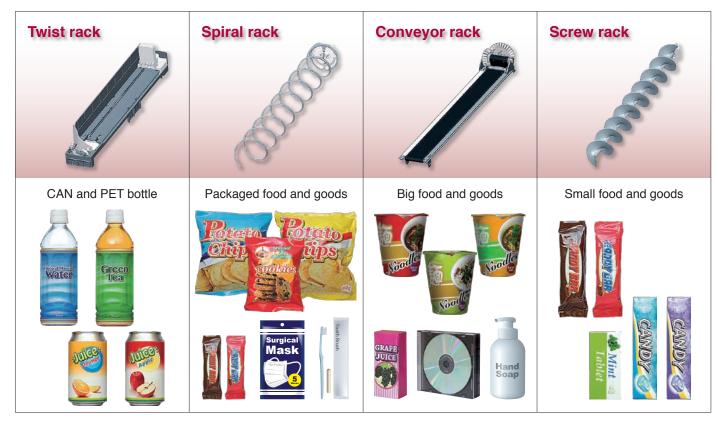

#### Flexibility of rack configurations

- There are 4 vending racks available for various goods.
- Various combinations of the vending racks are available.
- Big goods are stored in two racks with one rack use setting (Spiral and Conveyor racks).