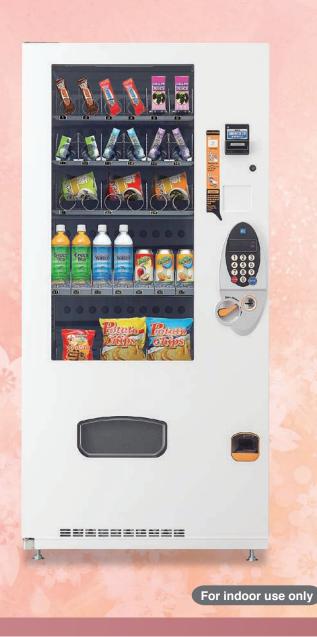

Glass Front Multipurpose Vending Machine

#### **Specifications**

| Commodity         | Glass Front Vending Machine                                                                                |
|-------------------|------------------------------------------------------------------------------------------------------------|
| Model             | FGG1XXMCY8 (XX = No. of selection)                                                                         |
| Dimensions        | H 1834 × W 882 × D 852 mm                                                                                  |
| Product weight    | Approx. 197 kg                                                                                             |
| No. of selection  | 42 at maximum                                                                                              |
| Selling goods     | CAN, PET bottle, Paper pack, Food & Snack, etc.                                                            |
| Capacities        | 360 piece goods (10 pieces in a rack × 6 rows × 6 shelves)<br>252 piece beverages (66 mm diameter product) |
| Product storage   | Vending racks and movable shelves (Manually)                                                               |
| Delivery system   | Vertical automatic elevator                                                                                |
| Lighting          | LED lamp                                                                                                   |
| Selection button  | Keypad with Enter and Cancel buttons                                                                       |
| Temperature modes | COLD: Strong (0 - 10 °C) and Weak (13 - 23 °C), or Ambient temperature                                     |
| Refrigerant       | R-134a (270g)                                                                                              |
| Power consumption | Approx. 1650 kWh/year<br>(Ambient temperature: 24°C)                                                       |
| Power supply      | 220 - 240V (50 or 60Hz)                                                                                    |
| Control software  | VTS/MDB (for coin mechanism and bill validator)                                                            |
| Usage             | Indoor use only                                                                                            |
|                   |                                                                                                            |