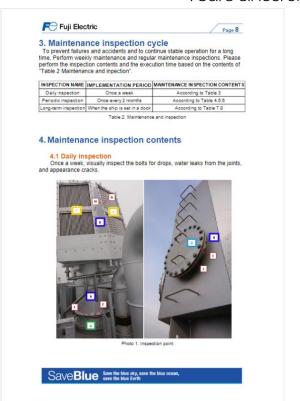

We have issued a louver maintenance manual for our EGCS (exhaust gas Cleaning system).

This maintenance manual is intended to explain the structure, functions, safe operation of the louver and precautions required to maintain its performance for a long time. Periodic inspections are required to prevent failures and operate in good condition and to reduce repair and maintenance costs.