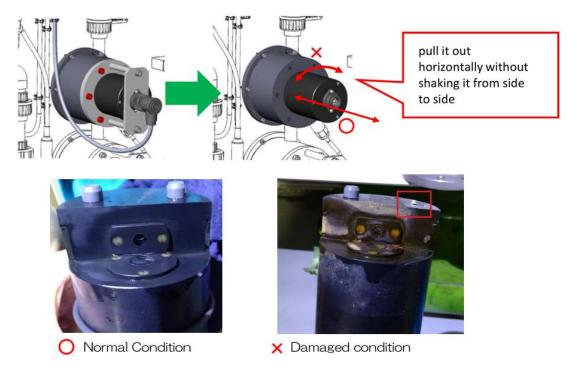

## Dismantling (Notification)

We would like to express our deepest appreciation to you for your continued support for our ship exhaust gas cleaning systems (EGCS).

The turbidity sensor mounted inside the water quality meter has a pin attached to the sensor body to fix the sensor position.

When removing the turbidity sensor for cleaning or replacement, shaking the sensor from side to side may damage the pins on the sensor body.

When dismantling the sensor, pull it out horizontally without shaking it from side to side. (Please install in the same way when assembling)