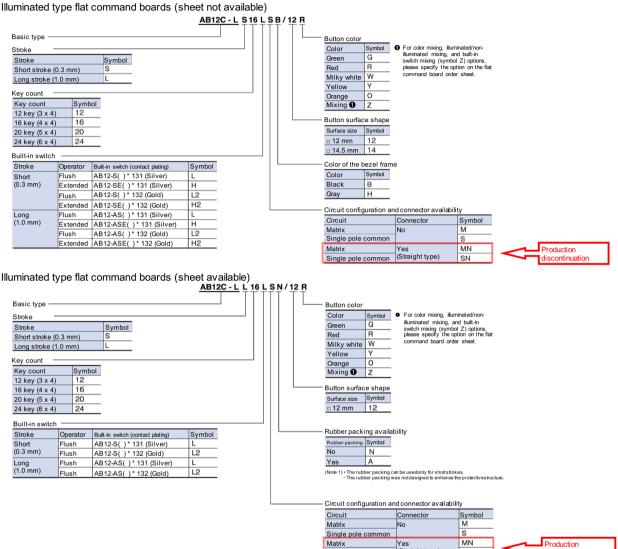

The details are described below. Please review the following information and take appropriate actions.

Please also inform all related sections of your company of this discontinuation.

| Product name                       | Flat command boards                                                                                                         |
|------------------------------------|-----------------------------------------------------------------------------------------------------------------------------|
| Series name                        | AB12C Series illuminated type flat command boards with connectors                                                           |
| Types                              | AB12C-L□                                                                                                                    |
|                                    | Illuminated types with "MN" or "SN" as the selection symbol for indicating circuit configuration and connector availability |
|                                    | Type example: AB12C-LS16L MN B/12R                                                                                          |
|                                    | * For details, refer to the attachment Applicable Type Number Nomenclature.                                                 |
| Reason for discontinuation         | Due to the production discontinuation of the connectors                                                                     |
| Alternative types                  | There are no alternative types.                                                                                             |
| Date of production discontinuation | July 31, 2024                                                                                                               |
|                                    | This date is subject to change depending on order conditions.                                                               |
| Attachment                         | Attachment 1: Applicable Type Number Nomenclature                                                                           |
| Last order date                    | May 31, 2024                                                                                                                |
| Maintenance parts                  | There are no maintenance parts.                                                                                             |
| Others                             | -                                                                                                                           |

Rep No.C23033 January 16, 2024 Fuji Electric FA Components & Systems Co., Ltd.

Types applicable to production discontinuation

■ Please confirm applicability using the following type selection table from the catalog.

(Straight type)

SN