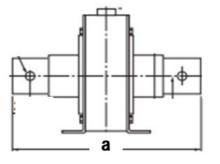

#### Applicable types

| No. of poles    | Types    | Rated current | ZCT through hole | Conductor total width (mm) | Pole-to-pole dimension (mm) |     | Future production |
|-----------------|----------|---------------|------------------|----------------------------|-----------------------------|-----|-------------------|
|                 |          | (A)           |                  | а                          | b                           | С   |                   |
| 3-pole products | EW-Z3B40 | 400           | φ70              | 200                        | 50                          | 126 | Discontinued      |
|                 | EW-Z3B50 | 500           | φ70              | 200                        | 50                          | 126 | Discontinued      |
|                 | EW-Z3B60 | 600           | φ90              | 400                        | 120                         | 240 | Continued         |
| 4-pole products | EW-Z4B40 | 400           | φ90              | 300                        | 80                          | 240 | Discontinued      |
|                 | EW-Z4B50 | 500           | φ90              | 300                        | 80                          | 240 | Discontinued      |
|                 | EW-Z4B60 | 600           | φ90              | 400                        | 80                          | 240 | Continued         |

## Image of outline dimensions

3-pole products EW-Z3B□