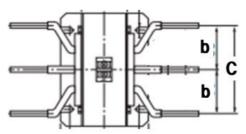

#### Applicable types

| No. of poles    | Types    | Rated current | ZCT through hole | Conductor total width (mm) | Pole-to-pole dimension (mm) |     | Future production |
|-----------------|----------|---------------|------------------|----------------------------|-----------------------------|-----|-------------------|
|                 |          | (A)           |                  | а                          | b                           | С   |                   |
| 3-pole products | EW-Z3B40 | 400           | φ70              | 200                        | 50                          | 126 | Discontinued      |
|                 | EW-Z3B50 | 500           | φ70              | 200                        | 50                          | 126 | Discontinued      |
|                 | EW-Z3B60 | 600           | φ90              | 400                        | 120                         | 240 | Continued         |
| 4-pole products | EW-Z4B40 | 400           | φ90              | 300                        | 80                          | 240 | Discontinued      |
|                 | EW-Z4B50 | 500           | φ90              | 300                        | 80                          | 240 | Discontinued      |
|                 | EW-Z4B60 | 600           | φ90              | 400                        | 80                          | 240 | Continued         |

## Image of outline dimensions

3-pole products EW-Z3B□