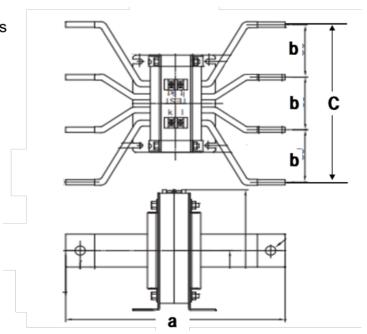

#### Applicable types

| No. of poles    | Types    | Rated current | ZCT through hole | Conductor total width (mm) | Pole-to-pole dimension (mm) |     | Future production |
|-----------------|----------|---------------|------------------|----------------------------|-----------------------------|-----|-------------------|
|                 |          | (A)           |                  | а                          | b                           | С   |                   |
| 3-pole products | EW-Z3B40 | 400           | φ70              | 200                        | 50                          | 126 | Discontinued      |
|                 | EW-Z3B50 | 500           | φ70              | 200                        | 50                          | 126 | Discontinued      |
|                 | EW-Z3B60 | 600           | φ90              | 400                        | 120                         | 240 | Continued         |
| 4-pole products | EW-Z4B40 | 400           | φ90              | 300                        | 80                          | 240 | Discontinued      |
|                 | EW-Z4B50 | 500           | φ90              | 300                        | 80                          | 240 | Discontinued      |
|                 | EW-Z4B60 | 600           | φ90              | 400                        | 80                          | 240 | Continued         |