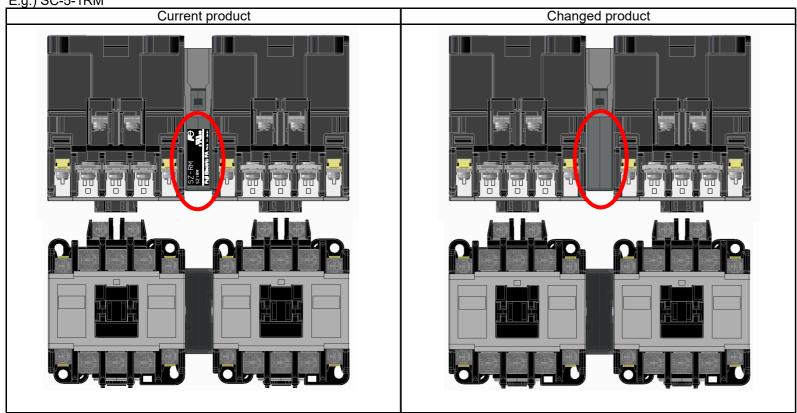

We will be changing some products as described below.

Please review the following information and take appropriate actions.

Please also inform all related sections of your company of these changes.

| Product name                | Reversing type magnetic contactors and starters                                                                                                                                                                                                                                          |
|-----------------------------|------------------------------------------------------------------------------------------------------------------------------------------------------------------------------------------------------------------------------------------------------------------------------------------|
| Series name                 | New SC Series, NEO SC Series, and SK Series                                                                                                                                                                                                                                              |
| Types                       | SC-■RM, SW-■RM/G SC-■RM/G, SW-■RM/G SC-■RM/G, SW-■RM/G SK□ARM, SK□AWRM SK□GRM, SK□GWRM □: 18, 22, 32 SC-E♦RM, SC-E♦RM/G ♦: 02, 03, 04, 05, E1, E2, E2S, E3, E4 Includes applied products of the above types (such as high-capacity auxiliary contact blocks and mechanical latch types). |
| Changed parts               | Product nameplate                                                                                                                                                                                                                                                                        |
| Details of the change       | The interlock unit nameplate will be removed.                                                                                                                                                                                                                                            |
| Reason for change           | To reduce environmental loads.                                                                                                                                                                                                                                                           |
| Date of change              | Scheduled for products to be produced from December 2024                                                                                                                                                                                                                                 |
| Attachments                 | Attachment 1. Change of Interlock Unit Nameplate of Reversing Type Magnetic Contactors and Starters                                                                                                                                                                                      |
| Notes concerning the change | This change does not have any effect on product performance.<br>This change does not apply to individual interlock units (SZ-RM, SZ1KRM2).                                                                                                                                               |

## [Details of the change]

(1) The interlock unit nameplate of reversing type magnetic contactors and starters will be removed.

E.g.) SC-5-1RM

Note) The above figure shows the product with the reversing wire conductor kit removed.