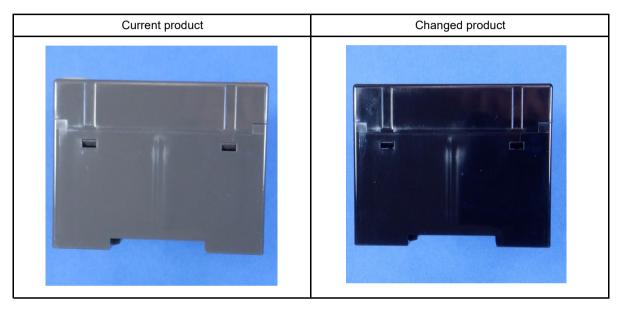

## [Details of the change]

Change of housing color from "gray" to "black" for the following applicable products.

F-MPC04P, F-MPC04E, F-MPC04S, F-MPC I/O unit, F-MPC I0R

F-MPC 50, CMC Series

The following applicable products have a blacker housing color than previous products, but are also slightly more glossy.

Current product
Changed product

Image: Ima

F-MPC04, F-MPC IGR, UM2P-A1, QC Series