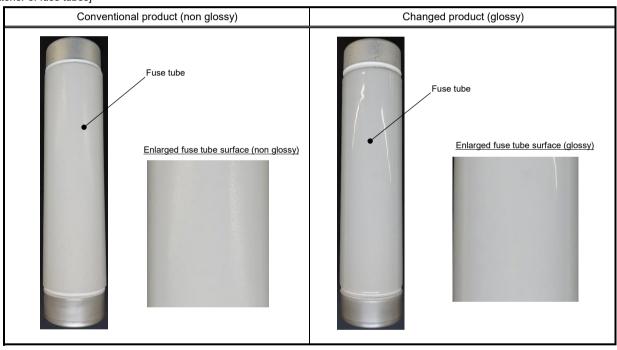

Please review the following information and take appropriate actions.

Please also inform all related sections of your company of these changes.

| Product name                | High-voltage current limiting fuses                                                                                                                                                                                                                                                                         |                                                  |                                                         |                                                            |  |
|-----------------------------|-------------------------------------------------------------------------------------------------------------------------------------------------------------------------------------------------------------------------------------------------------------------------------------------------------------|--------------------------------------------------|---------------------------------------------------------|------------------------------------------------------------|--|
| Series name                 | JC Series                                                                                                                                                                                                                                                                                                   |                                                  |                                                         |                                                            |  |
| Types                       | JC-6/50, JC-6/50R                                                                                                                                                                                                                                                                                           |                                                  |                                                         |                                                            |  |
|                             | JC-6/60, JC-6/60R                                                                                                                                                                                                                                                                                           |                                                  |                                                         |                                                            |  |
| Changed parts               | Change of material of fuse tubes                                                                                                                                                                                                                                                                            |                                                  |                                                         |                                                            |  |
| Details of the change       | The material and appearance of the fuse tubes will be changed.                                                                                                                                                                                                                                              |                                                  |                                                         |                                                            |  |
|                             |                                                                                                                                                                                                                                                                                                             |                                                  | Current product                                         | Changed product                                            |  |
|                             |                                                                                                                                                                                                                                                                                                             | Applicable rating<br>Fuse material<br>Appearance | 5 to 40 A<br>Ordinary porcelain<br>Glossy               | 5 to 60 A<br><u>Ordinary</u><br><u>porcelain</u><br>Glossy |  |
|                             |                                                                                                                                                                                                                                                                                                             |                                                  | 50 to 60 A<br><u>Cordierite porcelain</u><br>Non glossy |                                                            |  |
| Reason for change           | To improve procurement                                                                                                                                                                                                                                                                                      |                                                  |                                                         |                                                            |  |
| Date of change              | Scheduled for products to be produced from May 2024                                                                                                                                                                                                                                                         |                                                  |                                                         |                                                            |  |
| Attachments                 | Attachment 1. Change of Fuse Tube Materials                                                                                                                                                                                                                                                                 |                                                  |                                                         |                                                            |  |
| Notes concerning the change | •This change does not have any effect on product performance.                                                                                                                                                                                                                                               |                                                  |                                                         |                                                            |  |
|                             | <ul> <li>As mentioned in Rep No. B23005, we have been temporarily employing a manufacturer of high-performance<br/>cordierite porcelain fuse tubes since June 2023, but due to the normalization of delivery times, we will return<br/>to conventional materials by consolidating manufacturers.</li> </ul> |                                                  |                                                         |                                                            |  |

## [Details of the change]

The material and appearance of the fuse tubes will be changed.

|                                                  | Current product                                  | Changed product                 |  |
|--------------------------------------------------|--------------------------------------------------|---------------------------------|--|
| Applicable rating<br>Fuse material<br>Appearance | 5 to 40 A<br>Ordinary porcelain<br>Glossy        | 5 to 60 A<br>Ordinary porcelain |  |
|                                                  | 50 to 60 A<br>Cordierite porcelain<br>Non glossy | Glossy                          |  |

## [Exterior of fuse tubes]