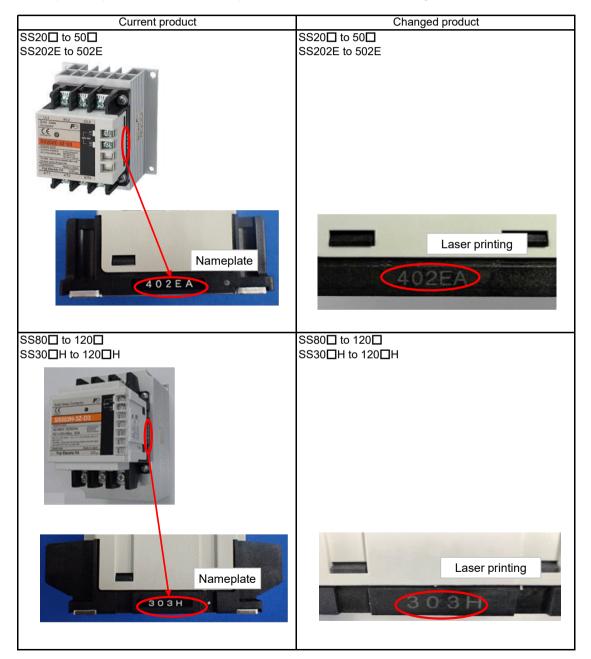

## [Applicable Types]

All types beginning with the following codes:

•SS20, SS30, SS40, SS50, SS80, SS120

•SS30□H, SS50□H, SS80□H, SS120□H

- •SS202E, SS302E, SS402E, SS502E
- \*D: 2 or 3, including products with special specifications

## [Details of the change]

The display of codes on the side of the main unit will be changed from a nameplate to laser printing. The printed alphanumeric characters are product codes used for internal management.