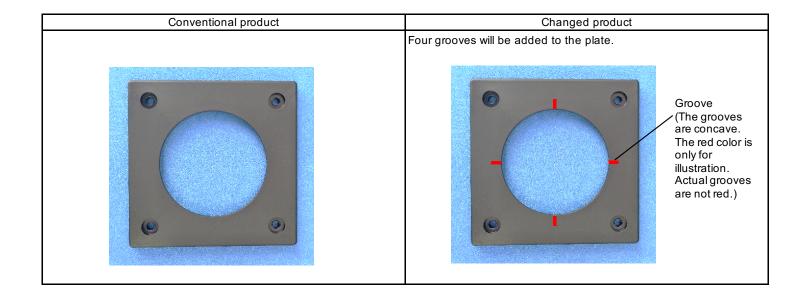

We will be changing some products as described below.

Please review the following information and take appropriate actions.

Please also inform all related sections of your company of these changes.

| Product name                  | Molded case circuit breakers and earth leakage circuit breakers                                       |
|-------------------------------|-------------------------------------------------------------------------------------------------------|
| Series name                   | N-type external operating handle                                                                      |
| Туре                          | N-type external operating handle: BZ6N10D *Includes derivative models and special products.           |
| Changed parts                 | Decorative plate                                                                                      |
| Details of the change         | Four grooves will be added to the decorative plate.                                                   |
| Reason for the changes        | To standardize parts.                                                                                 |
| Date of the production change | Scheduled for products to be produced from July 2021.                                                 |
| Attachment                    | Attachment: "Comparison of New and Old Decorative Plate for N-Type External Operating Handle BZ6N10D" |
| Notes concerning the changes  | This change will not affect product performance.                                                      |

## [Details of the change]

Four grooves will be added to the decorative plate.