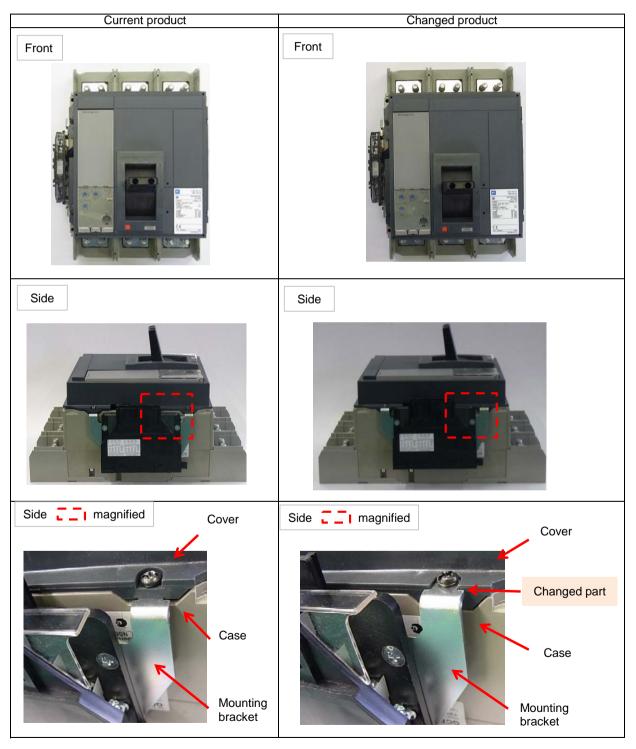

| Product name                 | Molded Case Circuit Breaker/Earth Leakage Circuit Breaker                                                                                              |
|------------------------------|--------------------------------------------------------------------------------------------------------------------------------------------------------|
| Series name                  | Accessory terminal block for BX Series solid-state molded case circuit breakers                                                                        |
| Types                        | BX800RAE, BX1000RAE, BX1250RAE, BX1600RAE,<br>BX800HAE, BX1000HAE, BX1250HAE, BX1600HAE                                                                |
| Changed parts                | Terminal block bracket mounting position for internal accessories                                                                                      |
| Details of the change        | We are changing the terminal block bracket mounting position for internal accessories from between the case and cover to the top surface of the cover. |
| Reason for change            | To improve productivity.                                                                                                                               |
| Date of production change    | Scheduled for products to be produced from March 2020                                                                                                  |
| Attachments                  | "Change to Internal Accessory Terminal Block Bracket Mounting Position"                                                                                |
| Notes concerning the changes | This change will not affect product performance.                                                                                                       |
|                              |                                                                                                                                                        |
|                              |                                                                                                                                                        |

## [Details of the change]

The position of the internal accessory terminal block mounting bracket will be changed from between the case and cover to the upper surface of the cover.