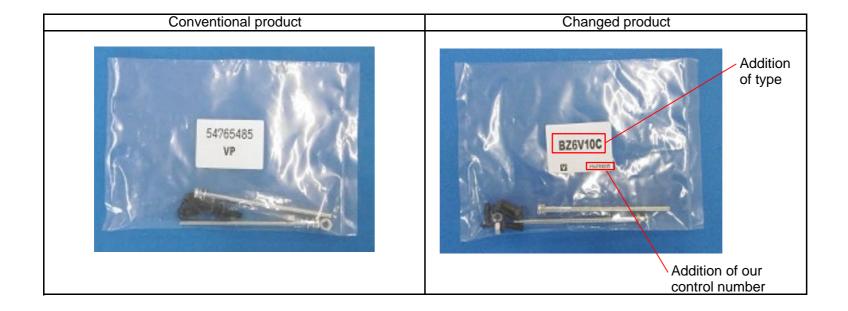

| Molded Case Circuit Breaker/Earth Leakage Circuit Breaker                                                                                                                                                                                                                                                                                                                      |
|--------------------------------------------------------------------------------------------------------------------------------------------------------------------------------------------------------------------------------------------------------------------------------------------------------------------------------------------------------------------------------|
| V Type External Operating Handles                                                                                                                                                                                                                                                                                                                                              |
| BZ6V10C, BZ-V20C, BZ-V50C                                                                                                                                                                                                                                                                                                                                                      |
| (1) Retainer, (2) Cover side, (3) Screw bag label                                                                                                                                                                                                                                                                                                                              |
| Details of change (1): The outline dimensions of the retainer will be changed.<br>Details of change (2): The shape of the cover side will be changed. (Applicable to BZ6V10C only)<br>Details of change (3): The label specification for the accessory screw bags will be changed. (Applicable to<br>BZ6V10C only)<br>*For details about the change, refer to the attachments. |
| Details of change (1): To standardize parts.<br>Details of change (2): To improve the external appearance and assembly workability.<br>Details of change (3): To prevent the inclusion of the wrong accessory screws.                                                                                                                                                          |
| Scheduled for products to be produced from September 2019                                                                                                                                                                                                                                                                                                                      |
| Attachment 1: "Details of Retainer Shape Change"<br>Attachment 2: "Details of Cover Side Shape Change"<br>Attachment 3: "Screw Bag Label Specification Change"                                                                                                                                                                                                                 |
| This change will not affect product performance or specifications.                                                                                                                                                                                                                                                                                                             |
|                                                                                                                                                                                                                                                                                                                                                                                |

<Applicable Types> BZ6V10C