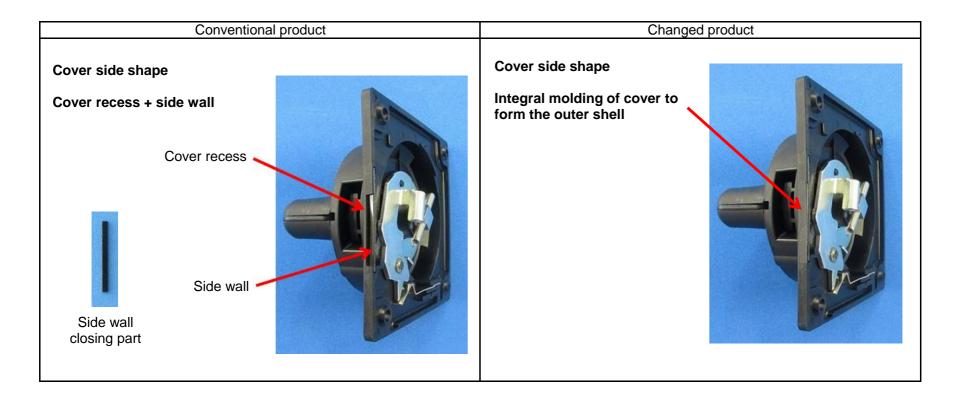

| Molded Case Circuit Breaker/Earth Leakage Circuit Breaker                                                                                                                                                                                                                                                                                                                      |
|--------------------------------------------------------------------------------------------------------------------------------------------------------------------------------------------------------------------------------------------------------------------------------------------------------------------------------------------------------------------------------|
| V Type External Operating Handles                                                                                                                                                                                                                                                                                                                                              |
| BZ6V10C, BZ-V20C, BZ-V50C                                                                                                                                                                                                                                                                                                                                                      |
| (1) Retainer, (2) Cover side, (3) Screw bag label                                                                                                                                                                                                                                                                                                                              |
| Details of change (1): The outline dimensions of the retainer will be changed.<br>Details of change (2): The shape of the cover side will be changed. (Applicable to BZ6V10C only)<br>Details of change (3): The label specification for the accessory screw bags will be changed. (Applicable to<br>BZ6V10C only)<br>*For details about the change, refer to the attachments. |
| Details of change (1): To standardize parts.<br>Details of change (2): To improve the external appearance and assembly workability.<br>Details of change (3): To prevent the inclusion of the wrong accessory screws.                                                                                                                                                          |
| Scheduled for products to be produced from September 2019                                                                                                                                                                                                                                                                                                                      |
| Attachment 1: "Details of Retainer Shape Change"<br>Attachment 2: "Details of Cover Side Shape Change"<br>Attachment 3: "Screw Bag Label Specification Change"                                                                                                                                                                                                                 |
| This change will not affect product performance or specifications.                                                                                                                                                                                                                                                                                                             |
|                                                                                                                                                                                                                                                                                                                                                                                |

## <Applicable Types> BZ6V10C, BZ-V20C, BZ-V50C

Rep No.B18076 March 11, 2019 Fuji Electric FA Components & Systems Co., Ltd.

<Applicable Types> BZ6V10C

Rep No.B18076 March 11, 2019 Fuji Electric FA Components & Systems Co., Ltd.