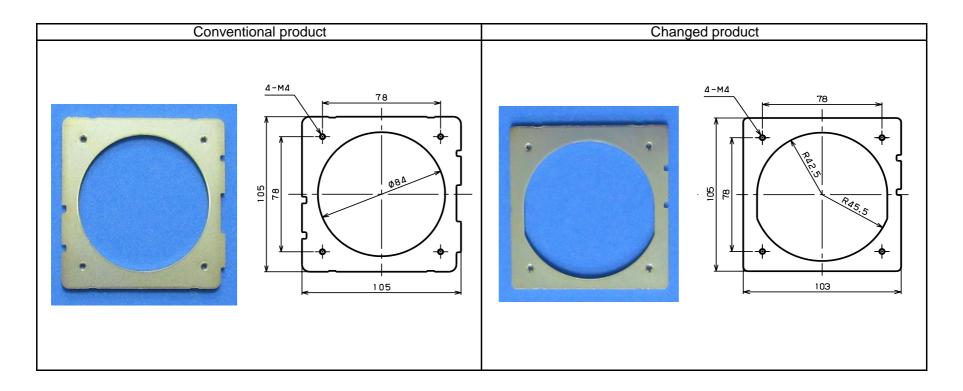

| Molded Case Circuit Breaker/Earth Leakage Circuit Breaker                                                                                                                                                                                                                                                                                                                      |
|--------------------------------------------------------------------------------------------------------------------------------------------------------------------------------------------------------------------------------------------------------------------------------------------------------------------------------------------------------------------------------|
| V Type External Operating Handles                                                                                                                                                                                                                                                                                                                                              |
| BZ6V10C, BZ-V20C, BZ-V50C                                                                                                                                                                                                                                                                                                                                                      |
| (1) Retainer, (2) Cover side, (3) Screw bag label                                                                                                                                                                                                                                                                                                                              |
| Details of change (1): The outline dimensions of the retainer will be changed.<br>Details of change (2): The shape of the cover side will be changed. (Applicable to BZ6V10C only)<br>Details of change (3): The label specification for the accessory screw bags will be changed. (Applicable to<br>BZ6V10C only)<br>*For details about the change, refer to the attachments. |
| Details of change (1): To standardize parts.<br>Details of change (2): To improve the external appearance and assembly workability.<br>Details of change (3): To prevent the inclusion of the wrong accessory screws.                                                                                                                                                          |
| Scheduled for products to be produced from September 2019                                                                                                                                                                                                                                                                                                                      |
| Attachment 1: "Details of Retainer Shape Change"<br>Attachment 2: "Details of Cover Side Shape Change"<br>Attachment 3: "Screw Bag Label Specification Change"                                                                                                                                                                                                                 |
| This change will not affect product performance or specifications.                                                                                                                                                                                                                                                                                                             |
|                                                                                                                                                                                                                                                                                                                                                                                |

## <Applicable Types> BZ6V10C, BZ-V20C, BZ-V50C

Rep No.B18076 March 11, 2019 Fuji Electric FA Components & Systems Co., Ltd.

<Applicable Types> BZ6V10C

Rep No.B18076 March 11, 2019 Fuji Electric FA Components & Systems Co., Ltd.