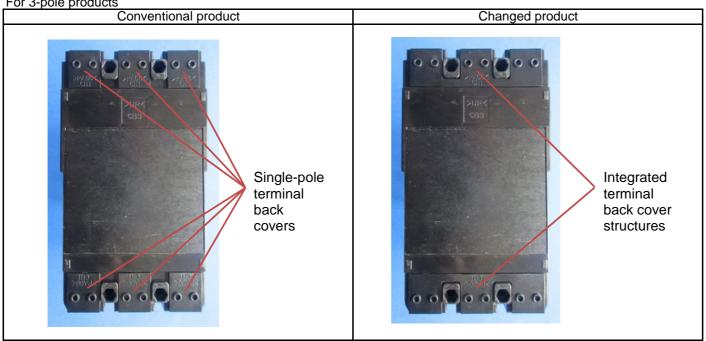

# [Details of the change]

The split structure for each phase will be changed to an integrated structure.

For 3-pole products

Rep No.B18074

March 11, 2019

Fuji Electric FA Components & Systems Co., Ltd.

#### <Applicable Types>

BW125JA -3P, BW125RA -3P, BW125HA -3P, EW125JA -3P, EW125RA -3P, EW125HA -3P \*Includes derivative models and standard certified products of the above types.