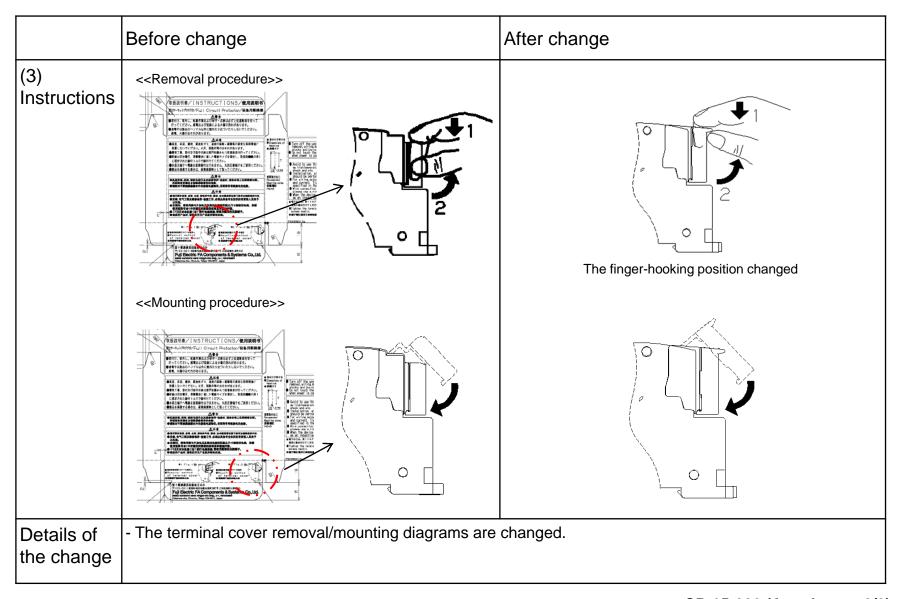

## **Details of the Change in CP30F Accompanying Unit**

- (1) The accompanying terminal block structure is changed.
- (2) The accompanying terminal cover is changed.
- (3) With the shape change, part of the instructions is changed.

## **Details of the Change in CP30F Accompanying Terminal Block**