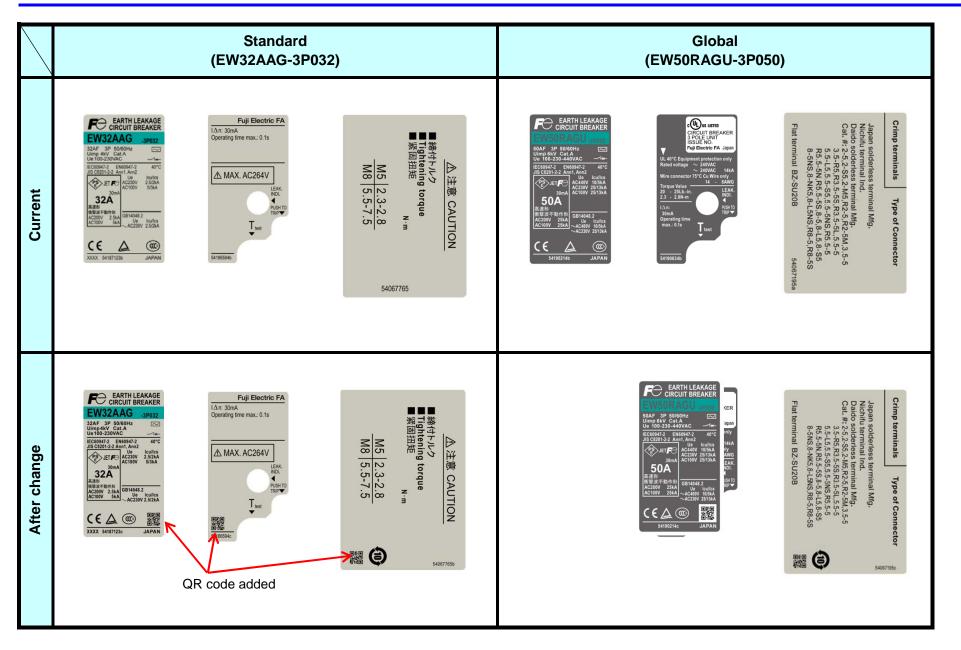

We will be changing some products as described below. Please review the following information and take appropriate actions.

Please inform all related sections of your company.

| Product name                | Molded case circuit breaker/Earth leakage circuit breaker                                                                                                                |
|-----------------------------|--------------------------------------------------------------------------------------------------------------------------------------------------------------------------|
| Series and series name      | G-TWIN series                                                                                                                                                            |
| Туре                        | [G-TWIN series (32, 50, 63, 100AF) BW□□/EW□□] All types including derivative models of the target types (A series not included)                                          |
| Changed parts               | Nameplate                                                                                                                                                                |
| Details of the change       | A QR code is added to the nameplate of the main unit.                                                                                                                    |
|                             | For details, please see the attachment "[G-TWIN Series] Nameplate Change: New/Old Comparison (Automatic Circuit Breaker), (Earth Leakage Circuit Breaker)."              |
| Reason for change           | Improvement in production performance                                                                                                                                    |
| Date of production change   | Scheduled for products to be produced from November 2016                                                                                                                 |
| Attachments                 | [G-TWIN Series] Nameplate Change: New/Old Comparison (Automatic Circuit Breaker)<br>[G-TWIN Series] Nameplate Change: New/Old Comparison (Earth Leakage Circuit Breaker) |
| Notes concerning the change | This change does not have any effect on the product performance, external dimensions or mounting dimensions.                                                             |

## [G-TWIN Series] Nameplate Change: New/Old Comparison (Earth Leakage Circuit Breaker)