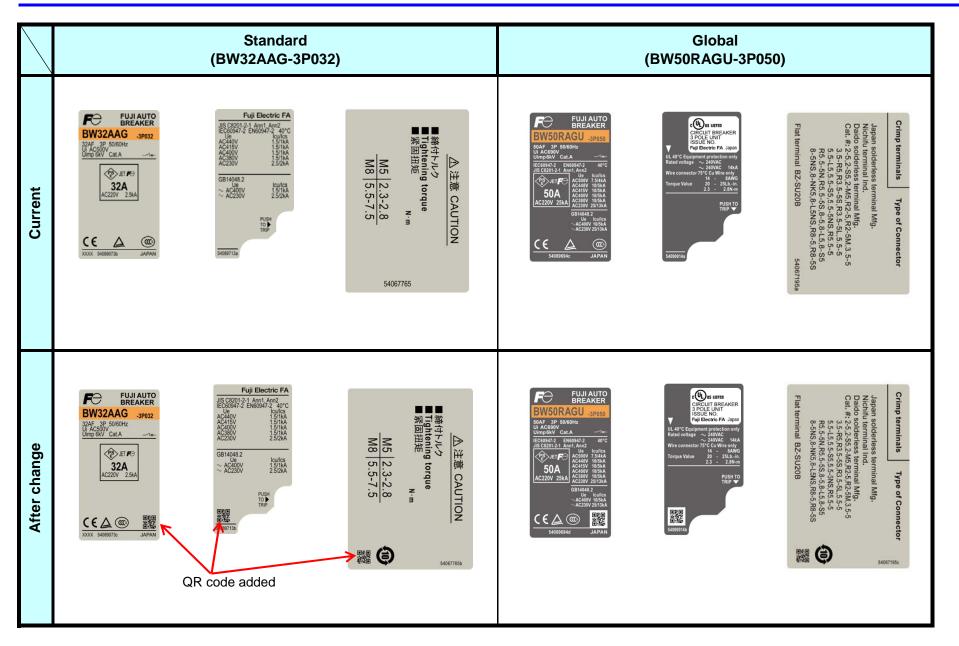

We will be changing some products as described below. Please review the following information and take appropriate actions.

Please inform all related sections of your company.

| Product name                | Molded case circuit breaker/Earth leakage circuit breaker                                                                                                                |
|-----------------------------|--------------------------------------------------------------------------------------------------------------------------------------------------------------------------|
| Series and series name      | G-TWIN series                                                                                                                                                            |
| Туре                        | [G-TWIN series (32, 50, 63, 100AF) BW□□/EW□□] All types including derivative models of the target types (A series not included)                                          |
| Changed parts               | Nameplate                                                                                                                                                                |
| Details of the change       | A QR code is added to the nameplate of the main unit.                                                                                                                    |
|                             | For details, please see the attachment "[G-TWIN Series] Nameplate Change: New/Old Comparison (Automatic Circuit Breaker), (Earth Leakage Circuit Breaker)."              |
| Reason for change           | Improvement in production performance                                                                                                                                    |
| Date of production change   | Scheduled for products to be produced from November 2016                                                                                                                 |
| Attachments                 | [G-TWIN Series] Nameplate Change: New/Old Comparison (Automatic Circuit Breaker)<br>[G-TWIN Series] Nameplate Change: New/Old Comparison (Earth Leakage Circuit Breaker) |
| Notes concerning the change | This change does not have any effect on the product performance, external dimensions or mounting dimensions.                                                             |

## [G-TWIN Series] Nameplate Change: New/Old Comparison (Molded Case Circuit Breake.,