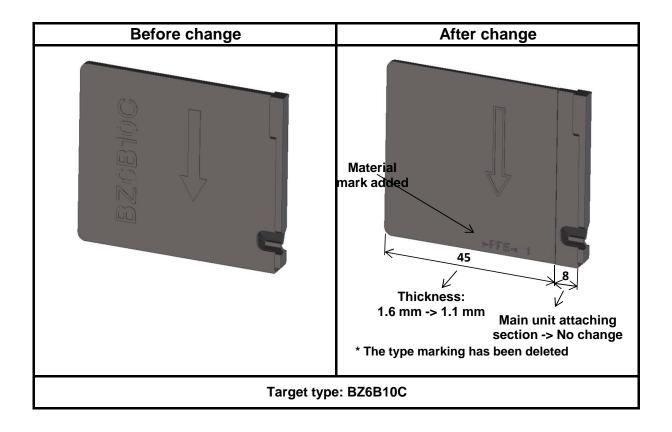

We will be changing some products as described below. Please review the following information and take appropriate actions.

Please inform all related sections of your company.

| Product name                | Molded case circuit breaker/Earth leakage circuit breaker                                                                                                                                                                                                      |
|-----------------------------|----------------------------------------------------------------------------------------------------------------------------------------------------------------------------------------------------------------------------------------------------------------|
| Series and series name      | G-TWIN series (50AF, 63AF and 100AF)                                                                                                                                                                                                                           |
| Туре                        | BW50SA□, BW50RA□, BW63EA□, BW63SA□, BW63RA□, BW100EA□, EW50SA□, EW50RA□, EW63EA□, EW63SA□, EW63RA□, EW100EA□ * Derivative models of the types above are included. BZ6B10C (Main unit applicable type: BW32 to BW100, EW32 to EW100)                            |
| Changed parts               | Insulation barrier                                                                                                                                                                                                                                             |
| Details of the change       | <ul> <li>- Part of the insulation barrier shape is changed.</li> <li>- The description details are changed.</li> <li>For details, please see the attachment [G-TWIN Series 50AF to 100AF] Insulation Barrier Change: Old/New Appearance Comparison.</li> </ul> |
| Reason for change           | Improvement in production performance and environmental consideration by describing the materials used                                                                                                                                                         |
| Date of production change   | Scheduled for products to be produced from September 2016                                                                                                                                                                                                      |
| Attachment                  | [G-TWIN Series 50AF, 63AF and 100AF] Insulation Barrier Change: Old/New Appearance Comparison                                                                                                                                                                  |
| Notes concerning the change | This change does not have any effect on the product performance or mounting dimensions.                                                                                                                                                                        |

## [G-TWIN Series 50AF, 63AF and 100AF] Insulation Barrier Change: Old/New Appearance Comparison