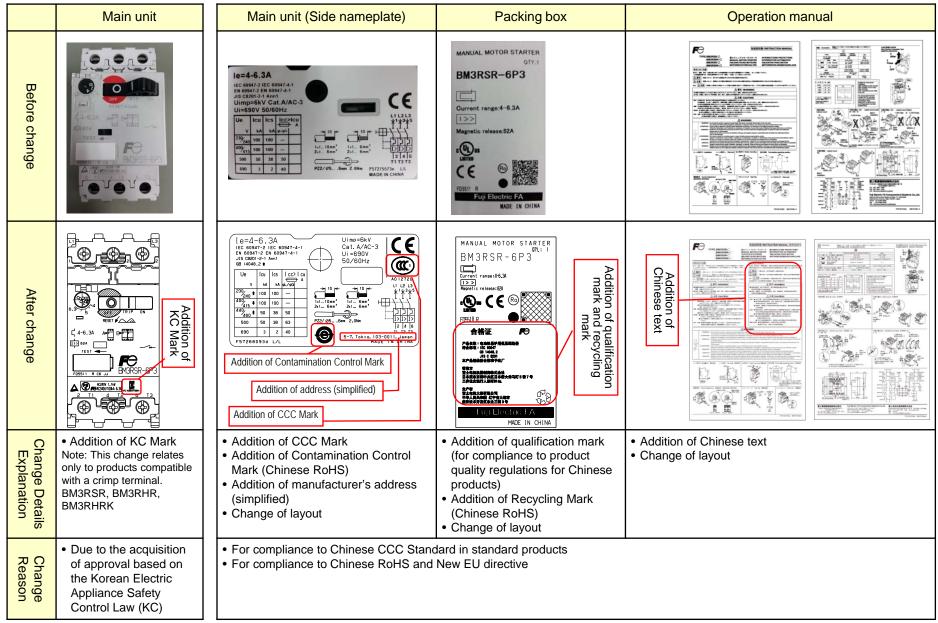

# (MMS: Example of BM3RSR-6P3)

Ref. No. MMS-16-001 P2/2

We are writing to announce the changes we will be making in some products. Details are described below.

Please review the following information.

Please inform all related sections of your company.

| Product name                | Manual motor starter                                                                                                                                                                                                                                                                                                                                                                                                                           |     |  |  |  |  |  |  |  |
|-----------------------------|------------------------------------------------------------------------------------------------------------------------------------------------------------------------------------------------------------------------------------------------------------------------------------------------------------------------------------------------------------------------------------------------------------------------------------------------|-----|--|--|--|--|--|--|--|
| Series and series name      | DUO Series                                                                                                                                                                                                                                                                                                                                                                                                                                     |     |  |  |  |  |  |  |  |
| Туре                        | BM3RSD, BM3RHD, BM3VSD, BM3VHD, BZ0WD, BZ0KD, BZ0TKUAB, BZ0FD, BZ0RD,<br>BZ0VD, BZ0CDLD, BZ0LDA, BZ0SET, BZ0TCV, BZ0CFG, BZ0RTCRE<br>* The scope includes all of the main unit and accessories of the DUO Series.<br>(Excluding the line side terminal cover BZ0TCRE)D                                                                                                                                                                         |     |  |  |  |  |  |  |  |
| Changed parts               | 1) Product main unit (Description, nameplate) 2) Packing case, 3) Instruction manual                                                                                                                                                                                                                                                                                                                                                           |     |  |  |  |  |  |  |  |
|                             | (a) Main unit : KC mark is added (BM3RDR and BM3RDRK only).                                                                                                                                                                                                                                                                                                                                                                                    |     |  |  |  |  |  |  |  |
|                             | (b) Main unit : CCC mark (CCC-compliant products only), manufacturer's address and Chine<br>RoHS mark are added.                                                                                                                                                                                                                                                                                                                               | ese |  |  |  |  |  |  |  |
|                             | (c) Instruction manual : Chinese text is added.                                                                                                                                                                                                                                                                                                                                                                                                |     |  |  |  |  |  |  |  |
| Details of the change       | (d) Nameplate for packing : Qualification mark (for compliance to product quality regulations for Chinese products), Chinese RoHS mark and manufacturer's address are added.                                                                                                                                                                                                                                                                   |     |  |  |  |  |  |  |  |
|                             | *For details, see Attachments (1) and (2).                                                                                                                                                                                                                                                                                                                                                                                                     |     |  |  |  |  |  |  |  |
|                             | The current change includes the following details that are to be announced separately.                                                                                                                                                                                                                                                                                                                                                         |     |  |  |  |  |  |  |  |
|                             | • Rep.No. B16001: Notification of changes accompanying the revision of EU Directives /Chinese RoHS Directives                                                                                                                                                                                                                                                                                                                                  |     |  |  |  |  |  |  |  |
| Reason for change           | Details of the change (a) <ul> <li>Due to the recent acquisition of approval based on the Korean Electric Appliance Safety Control Law (KC Marl Details of the change (b) - (c)• Standard products that are conformant to Chinese CCC Standard,</li> <li>For compliance to product quality regulations for Chinese products.</li> <li>For compliance to Chinese RoHS. • For compliance to New EU directive (Low Voltage Directive).</li> </ul> |     |  |  |  |  |  |  |  |
| Date of production change   | It is planned to be implemented from production lots in July 2016.                                                                                                                                                                                                                                                                                                                                                                             |     |  |  |  |  |  |  |  |
| Attachment                  | Attachment (1) Table of change details for each MMS type<br>Attachment (2) Specific description of MMS change: Ref.No.MMS-16-001                                                                                                                                                                                                                                                                                                               |     |  |  |  |  |  |  |  |
| Notes concerning the change | 1) All the changes relate to the details of description only.<br>There is no change to the component or structure of the product.                                                                                                                                                                                                                                                                                                              |     |  |  |  |  |  |  |  |
|                             | <ol> <li>After this change, the ordering with (CCC) or (CHN) at the end of Type to be compliant<br/>with the requirement for export to China is no longer necessary.</li> <li>However, if products with an arrangement for export to China are still necessary for a<br/>while due to a distribution inventory-related reason, please specify "EU" at the end of Type.</li> </ol>                                                              |     |  |  |  |  |  |  |  |
|                             | <ol> <li>After the current change, the marking of "NEW" on the packing box for changed products accompanying<br/>the slider change notified in Rep. No. B15045 will be terminated.</li> </ol>                                                                                                                                                                                                                                                  |     |  |  |  |  |  |  |  |