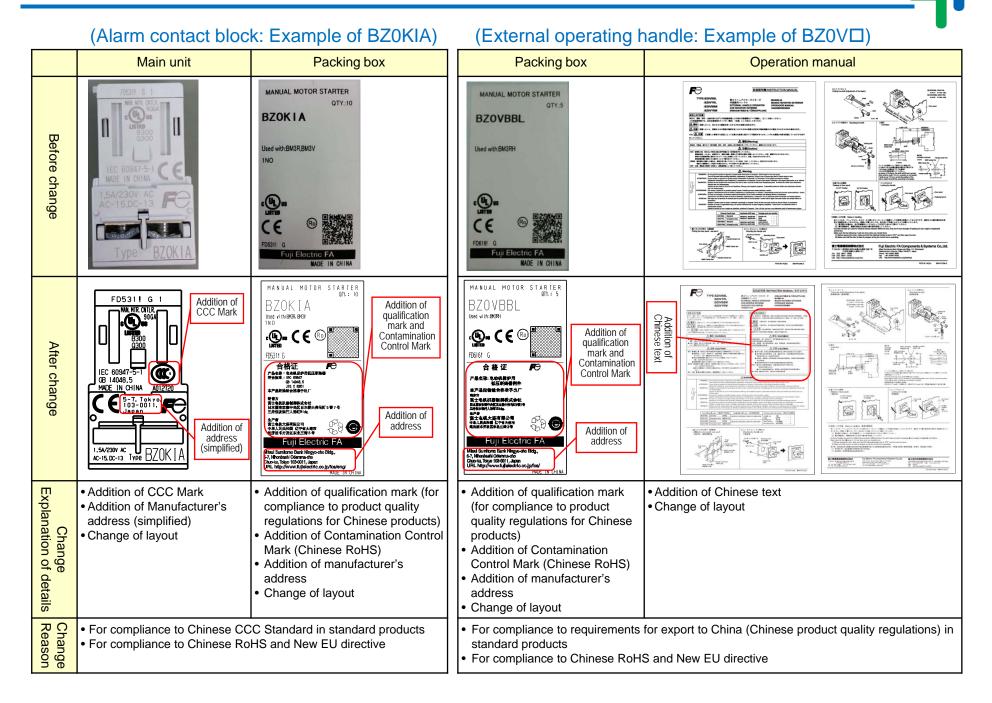

We are writing to announce the changes we will be making in some products. Details are described below.

Please review the following information.

Please inform all related sections of your company.

| Product name                | Manual motor starter                                                                                                                                                                                                                                                                                                                                                                                                                           |     |  |  |  |  |  |  |  |
|-----------------------------|------------------------------------------------------------------------------------------------------------------------------------------------------------------------------------------------------------------------------------------------------------------------------------------------------------------------------------------------------------------------------------------------------------------------------------------------|-----|--|--|--|--|--|--|--|
| Series and series name      | DUO Series                                                                                                                                                                                                                                                                                                                                                                                                                                     |     |  |  |  |  |  |  |  |
| Туре                        | BM3RSD, BM3RHD, BM3VSD, BM3VHD, BZ0WD, BZ0KD, BZ0TKUAB, BZ0FD, BZ0RD,<br>BZ0VD, BZ0CDLD, BZ0LDA, BZ0SET, BZ0TCV, BZ0CFG, BZ0RTCRE<br>* The scope includes all of the main unit and accessories of the DUO Series.<br>(Excluding the line side terminal cover BZ0TCRE)D                                                                                                                                                                         |     |  |  |  |  |  |  |  |
| Changed parts               | 1) Product main unit (Description, nameplate) 2) Packing case, 3) Instruction manual                                                                                                                                                                                                                                                                                                                                                           |     |  |  |  |  |  |  |  |
|                             | (a) Main unit : KC mark is added (BM3RDR and BM3RDRK only).                                                                                                                                                                                                                                                                                                                                                                                    |     |  |  |  |  |  |  |  |
|                             | (b) Main unit : CCC mark (CCC-compliant products only), manufacturer's address and Chine<br>RoHS mark are added.                                                                                                                                                                                                                                                                                                                               | ese |  |  |  |  |  |  |  |
|                             | (c) Instruction manual : Chinese text is added.                                                                                                                                                                                                                                                                                                                                                                                                |     |  |  |  |  |  |  |  |
| Details of the change       | (d) Nameplate for packing : Qualification mark (for compliance to product quality regulations for Chinese products), Chinese RoHS mark and manufacturer's address are added.                                                                                                                                                                                                                                                                   |     |  |  |  |  |  |  |  |
|                             | *For details, see Attachments (1) and (2).                                                                                                                                                                                                                                                                                                                                                                                                     |     |  |  |  |  |  |  |  |
|                             | The current change includes the following details that are to be announced separately.                                                                                                                                                                                                                                                                                                                                                         |     |  |  |  |  |  |  |  |
|                             | • Rep.No. B16001: Notification of changes accompanying the revision of EU Directives /Chinese RoHS Directives                                                                                                                                                                                                                                                                                                                                  |     |  |  |  |  |  |  |  |
| Reason for change           | Details of the change (a) <ul> <li>Due to the recent acquisition of approval based on the Korean Electric Appliance Safety Control Law (KC Marl Details of the change (b) - (c)• Standard products that are conformant to Chinese CCC Standard,</li> <li>For compliance to product quality regulations for Chinese products.</li> <li>For compliance to Chinese RoHS. • For compliance to New EU directive (Low Voltage Directive).</li> </ul> |     |  |  |  |  |  |  |  |
| Date of production change   | It is planned to be implemented from production lots in July 2016.                                                                                                                                                                                                                                                                                                                                                                             |     |  |  |  |  |  |  |  |
| Attachment                  | Attachment (1) Table of change details for each MMS type<br>Attachment (2) Specific description of MMS change: Ref.No.MMS-16-001                                                                                                                                                                                                                                                                                                               |     |  |  |  |  |  |  |  |
| Notes concerning the change | 1) All the changes relate to the details of description only.<br>There is no change to the component or structure of the product.                                                                                                                                                                                                                                                                                                              |     |  |  |  |  |  |  |  |
|                             | <ol> <li>After this change, the ordering with (CCC) or (CHN) at the end of Type to be compliant<br/>with the requirement for export to China is no longer necessary.</li> <li>However, if products with an arrangement for export to China are still necessary for a<br/>while due to a distribution inventory-related reason, please specify "EU" at the end of Type.</li> </ol>                                                              |     |  |  |  |  |  |  |  |
|                             | <ol> <li>After the current change, the marking of "NEW" on the packing box for changed products accompanying<br/>the slider change notified in Rep. No. B15045 will be terminated.</li> </ol>                                                                                                                                                                                                                                                  |     |  |  |  |  |  |  |  |

### Fuji Electric FA Components & Systems Co., Ltd.,

|               |             |                                                                            | 1                                                                                                                                                                                        | Details of the product change                          |                               |                                        |                                                     |                                           |                                           |                                                                             |                                     |                                     |
|---------------|-------------|----------------------------------------------------------------------------|------------------------------------------------------------------------------------------------------------------------------------------------------------------------------------------|--------------------------------------------------------|-------------------------------|----------------------------------------|-----------------------------------------------------|-------------------------------------------|-------------------------------------------|-----------------------------------------------------------------------------|-------------------------------------|-------------------------------------|
| Product names |             |                                                                            | Basic type                                                                                                                                                                               | (1) Korean Electric<br>Appliance Safety<br>Control Law | (2) Chinese CCC certification | (3) Product quality reg<br>products    | •                                                   | (4) Chinese RoHS Directives *1            |                                           | (5) EU Directives *1                                                        | Change                              |                                     |
|               |             | Product names                                                              |                                                                                                                                                                                          | KC Mark                                                | CCC Mark                      | Qualification mark                     | Inclusion of Chinese<br>text in Operation<br>Manual | Recycling mark                            | Contamination<br>Control Mark             | Manufacturer's<br>address                                                   | Change<br>Date of<br>implementation | Remark                              |
| MMS           |             | Standard type                                                              | BM3RSB. BM3VSB                                                                                                                                                                           | łł                                                     |                               |                                        |                                                     |                                           |                                           |                                                                             |                                     |                                     |
|               | Main unit   | High-performance type                                                      | BM3RHB, BM3VHB                                                                                                                                                                           | -<br>(Marking in place)                                | Nameplate on main<br>unit     |                                        | Addition of Chinese<br>text                         |                                           | Nameplate on main<br>unit                 | Simplified address on<br>the nameplate of main<br>unit                      | 2016/7                              | Product with arrangement for<br>CCC |
|               |             | Instantaneous-tripping type                                                | BM3RHBK, BM3VHBK                                                                                                                                                                         |                                                        |                               |                                        |                                                     |                                           |                                           |                                                                             |                                     |                                     |
|               |             | Standard type<br>(Product compatible with crimp<br>terminal)               | BM3RSR                                                                                                                                                                                   |                                                        |                               |                                        |                                                     |                                           |                                           |                                                                             |                                     |                                     |
|               |             | High-performance type<br>(Product compatible with crimp<br>terminal)       | BM3RHR                                                                                                                                                                                   |                                                        |                               |                                        |                                                     |                                           |                                           |                                                                             |                                     |                                     |
|               |             | Instantaneous-tripping type<br>(Product compatible with crimp<br>terminal) | BM3RHRK                                                                                                                                                                                  |                                                        |                               |                                        |                                                     |                                           |                                           |                                                                             |                                     |                                     |
|               |             | Auxiliary contact block                                                    |                                                                                                                                                                                          | -                                                      | Main unit                     | Packing box                            | -                                                   | Packing box                               | Packing box                               | Simplified address on<br>the main unit and<br>address on the<br>packing box |                                     | Product with arrangement for<br>CCC |
|               |             | Alarm contact block                                                        | BZ0KID                                                                                                                                                                                   |                                                        |                               |                                        |                                                     |                                           |                                           |                                                                             |                                     |                                     |
|               |             | Auxiliary/Alarm contact block                                              | BZ0WKUD                                                                                                                                                                                  |                                                        |                               |                                        |                                                     |                                           |                                           |                                                                             |                                     |                                     |
|               |             | Short circuit alarm contact block                                          | BZ0TKUAB                                                                                                                                                                                 |                                                        |                               |                                        |                                                     |                                           |                                           |                                                                             |                                     |                                     |
|               |             | Voltage tripping block                                                     | BZ0FD                                                                                                                                                                                    |                                                        |                               |                                        |                                                     |                                           |                                           |                                                                             |                                     |                                     |
|               |             | Under voltage tripping block                                               | BZ0R⊟U, BZ0R⊟LKU,<br>BZ0R⊟LTU                                                                                                                                                            |                                                        |                               |                                        |                                                     |                                           |                                           |                                                                             |                                     |                                     |
|               |             | Screw mounting bracket                                                     | BZ0SET                                                                                                                                                                                   | -                                                      | -                             | Packing box                            | -                                                   | Packing box                               | Packing box                               |                                                                             | 2016/7                              |                                     |
|               | ies         | Terminal cover for IP20                                                    | BZ0TCV                                                                                                                                                                                   |                                                        |                               |                                        |                                                     |                                           |                                           |                                                                             |                                     |                                     |
|               |             | Dummy cover                                                                | BZ0CFG                                                                                                                                                                                   |                                                        |                               |                                        |                                                     |                                           |                                           | sheet                                                                       |                                     |                                     |
|               |             | External operating handle                                                  | BZ0VD, BZ0ND                                                                                                                                                                             |                                                        |                               | Packing box<br>or attached label       | Addition of Chinese text                            | Packing box<br>or attached label<br>sheet | Packing box<br>or attached label<br>sheet | Address on packing<br>box or attached label<br>sheet                        | 2016/7                              | Example of change                   |
|               |             | Enclosures                                                                 | BZ0CSLD, BZ0FLD                                                                                                                                                                          | -                                                      | -                             | sheet                                  |                                                     |                                           |                                           |                                                                             |                                     |                                     |
|               | Accessories | Bus bar                                                                    | BZ0BRD,BZ0BVD                                                                                                                                                                            |                                                        |                               |                                        |                                                     |                                           |                                           |                                                                             |                                     |                                     |
|               | Acce        | 3-phase feed-in terminal block                                             | BZ0BFRA, BZ0BFVA, BZ0BFRAR,<br>BZ0BFRAR                                                                                                                                                  | -                                                      | -                             | Packing box or<br>attached label sheet | -                                                   | Packing box<br>or attached label<br>sheet | Packing box or attached label sheet       | Address on packing<br>box or attached label<br>sheet                        | 2016/7                              |                                     |
|               |             | Busbar cover                                                               | BZ0BCD                                                                                                                                                                                   |                                                        |                               |                                        |                                                     |                                           |                                           |                                                                             |                                     |                                     |
|               |             | Connecting module                                                          | BZOLRK12AA, BZOLRK22AA,<br>BZOLRK32AA, BZOLRE22GA,<br>BZOLRE22AA, BZOLRE22GA,<br>BZOLRE32AA, BZOLRE32GA,<br>BZOLRP32AA, BZOLRE32GA,<br>BZOLVE51AA, BZOLVE51GA,<br>BZOLRE65AA, BZOLVE65GA |                                                        |                               | Attached label sheet                   | Addition of Chinese<br>text                         | Attached label sheet                      | Attached label sheet                      | Address on attached<br>label sheet                                          | 2016/7                              |                                     |
|               |             | Base plate                                                                 | BZ0BPRE22A, BZ0BPRE32A,<br>BZ0BPVE51A, BZ0BPVE65A                                                                                                                                        | -                                                      | -                             | Attached label sheet                   | -                                                   | Attached label sheet                      | Attached label sheet                      | Address on attached<br>label sheet                                          | 2016/7                              |                                     |
|               |             | Base plate connection kit                                                  | BZ0BPCA                                                                                                                                                                                  | *1:These details of the                                | L                             |                                        |                                                     |                                           |                                           |                                                                             |                                     |                                     |